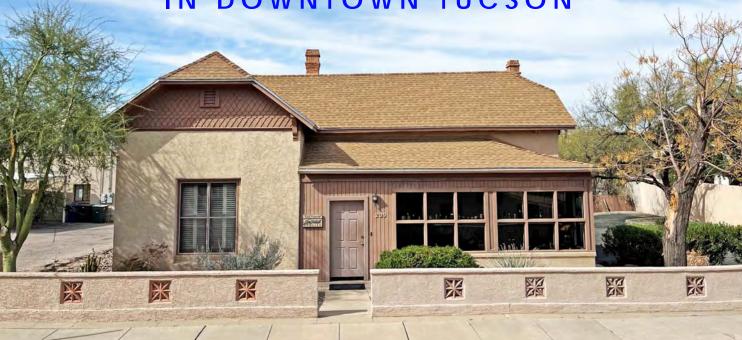

# OFFICE BUILDING FOR LEASE IN DOWNTOWN TUCSON

#### **Property Description**

Location: 239 N. Meyer Avenue

Tucson, AZ

Space Available: ±1,750 SF Freestanding Office Building, plus

+ 430 SF lower level office.

Lease Rate: \$3,360.00 per month (based on ground floor

#### **Highlights**

- Historic Office building located in the heart of Downtown Tucson, ideally suited for a law office.
- ◆ Across the street from Old Town Artisan | Downtown Tucson Shops and Restaurants
- Close proximity to the Courthouses:
  - Justice Courthouse: 0.2 mile
  - Superior Courthouse: 0.3 mile
  - Tucson City Courthouse 0.3 mile
- Close proximity to El Presidio Plaza.
- 4 large offices, including lower level office with private entrance.
- Reception area.
- Large conference room.
- Two restrooms (not ADA).
- Private parking lot.
- Nice interior wood work.