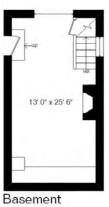

### **FLOOR PLAN**

The square footages and room size information are deemed to be reliable but are not guaranteed and should be independently verified. This drawing is for marketing purposes only.

Copyright 2024 Floor Plans First! LLC

All Rights Reserved.

239 N Meyer Ave

Main Level 1,750 Sq Ft Basement 430 Sq Ft Total Gross Area 2,180 Sq Ft