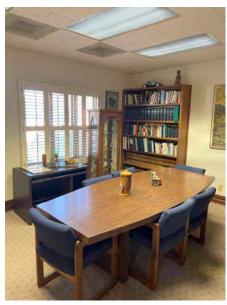

#### **Highlights**

- Historic Office building located in the heart of Downtown Tucson, ideally suited for a law office.
- ◆ Across the street from Old Town Artisan | Downtown Tucson Shops and Restaurants
- Close proximity to the Courthouses:
  - Justice Courthouse: 0.2 mile
  - Superior Courthouse: 0.3 mile
  - Tucson City Courthouse 0.3 mile
- Close proximity to El Presidio Plaza.
- 4 large offices, including lower level office with private entrance.
- Reception area.
- Large conference room.
- Two restrooms (not ADA).
- Private parking lot.
- Nice interior wood work.