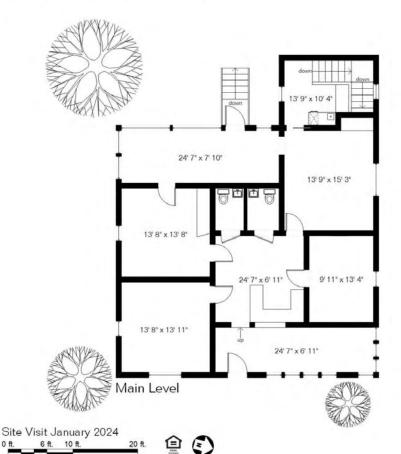

### **FLOOR PLAN**

The square footages and room size information are deemed to be reliable but are not guaranteed and should be independently verified. This drawing is for marketing purposes only.

Copyright 2024 Floor Plans First! LLC

All Rights Reserved.

239 N Meyer Ave

Main Level 1,750 Sq Ft Basement 430 Sq Ft Total Gross Area 2,180 Sq Ft