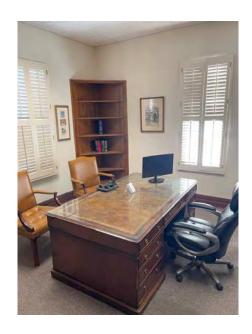

#### **Highlights**

- Historic Office building located in the heart of Downtown Tucson, ideally suited for a law office.
- ◆ Across the street from Old Town Artisan | Downtown Tucson Shops and Restaurants
- Close proximity to the Courthouses:
  - Justice Courthouse: 0.2 mile
  - Superior Courthouse: 0.3 mile
  - Tucson City Courthouse 0.3 mile
- Close proximity to El Presidio Plaza.
- 4 large offices, including lower level office with private entrance.
- Reception area.
- Large conference room.
- Two restrooms (not ADA).
- Private parking lot.
- Nice interior wood work.