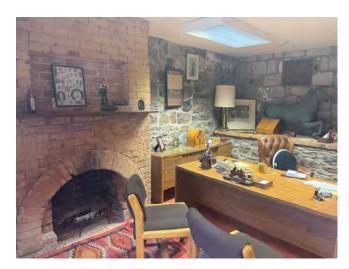

#### **Highlights**

- Historic Office building located in the heart of Downtown Tucson, ideally suited for a law office.
- ◆ Across the street from Old Town Artisan | Downtown Tucson Shops and Restaurants
- Close proximity to the Courthouses:
  - Justice Courthouse: 0.2 mile
  - Superior Courthouse: 0.3 mile
  - Tucson City Courthouse 0.3 mile
- Close proximity to El Presidio Plaza.
- 4 large offices, including lower level office with private entrance.
- Reception area.
- Large conference room.
- Two restrooms (not ADA).
- Private parking lot.
- Nice interior wood work.