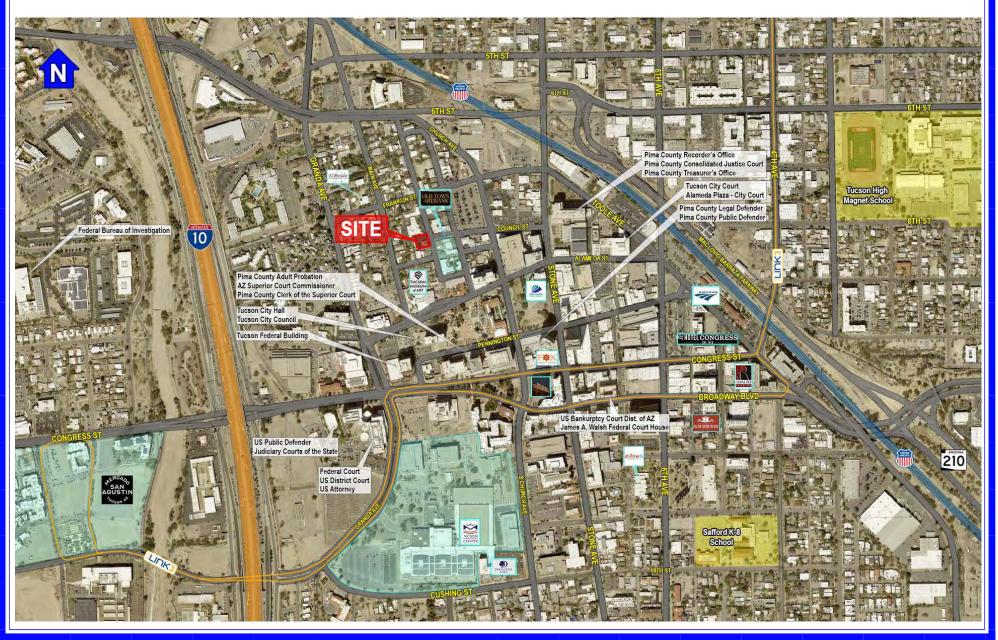

### TRADE AREA

#### **Highlights**

- Historic Office building located in the heart of Downtown Tucson, ideally suited for a law office.
- ◆ Across the street from Old Town Artisan | Downtown Tucson Shops and Restaurants
- Close proximity to the Courthouses:
  - Justice Courthouse: 0.2 mile
  - Superior Courthouse: 0.3 mile
  - Tucson City Courthouse 0.3 mile
- Close proximity to El Presidio Plaza.
- 4 large offices, including lower level office with private entrance.
- Reception area.
- Large conference room.
- Two restrooms (not ADA).
- Private parking lot.
- Nice interior wood work.